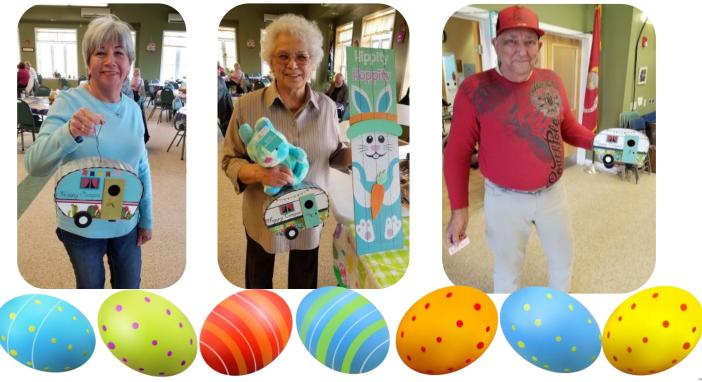

We celebrated Easter on Thursday, April 18th with an adult Easter Egg Hunt. The eggs were filled with Werther's, mints, Bit-O-Honey's and some eggs had a slip of paper in them that had a prize listed.

There were 3 Easter bunnies, 3 bird houses, 2 Easter signs, and the big prizes were 2 gift cards for \$25.00, one to Home Depot and the other to TJ Maxx.

About 300 eggs were hidden and we had a great amount of people searching for them. They were hidden throughout the building in the dining room, lounge, sunroom and some offices.

Bunny Winner's– Jr. David, Rose Marie Jacobs, Margaret Montour Bird House Winner's– Catherine Cook, Margaret Montour, Roger Caldwell Easter Sign Winner's– Margaret Montour, Rose Marie Jacobs Home Depot Gift Card– Carol Ross TJ Maxx Gift Card– Barbara Lazore