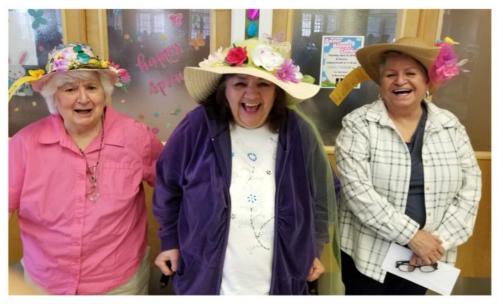

We also had a Easter Bonnet Contest this year. The Senior Club donated Cash Prizes for 1st, 2nd, and 3rd place.

A table was set up a couple days before Easter with hot glue guns, Easter decorations and anything that would

be needed to make a bonnet.

Their were 8 participants who paraded around for us to vote for our favorites. 1st Place was Lilly Swamp, 2nd Place was Sandy Swanger and 3rd Place was Lynn LaFrance. All bonnets were creative and festive!