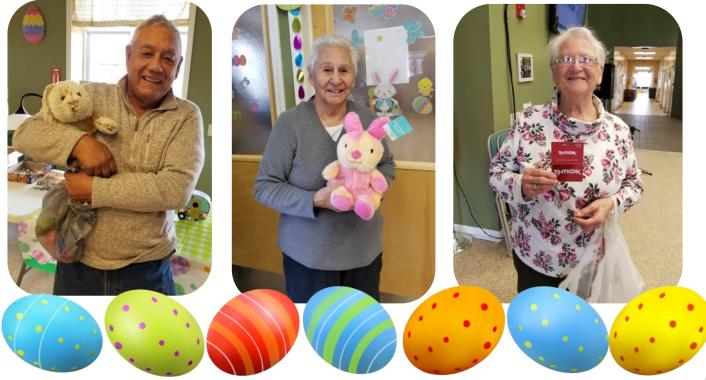

We celebrated Easter on Thursday, April 18th with an adult Easter Egg Hunt. The eggs were filled with Werther's, mints, Bit-O-Honey's and some eggs had a slip of paper in them that had a prize listed.

There were 3 Easter bunnies, 3 bird houses, 2 Easter signs, and the big prizes were 2 gift cards for \$25.00, one to Home Depot and the other to TJ Maxx.

About 300 eggs were hidden and we had a great amount of people searching for them. They were hidden throughout the building in the dining room, lounge, sunroom and some offices.

Bunny Winner's– Jr. David, Rose Marie Jacobs, Margaret Montour Bird House Winner's– Catherine Cook, Margaret Montour, Roger Caldwell Easter Sign Winner's– Margaret Montour, Rose Marie Jacobs Home Depot Gift Card– Carol Ross TJ Maxx Gift Card– Barbara Lazore