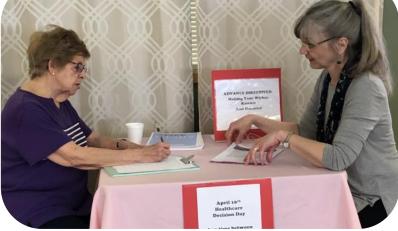

### Health Care Decisions Day INSIDE THIS ISSUE:

Our Caregiver Coordinator Nancy Vosbrink informing Barbara Hillyard. More information see page 3...

Monday, May 27th Memorial Day Friday, May 31st Planning Day

### We celebrated Healthcare Decisions Day on April 16, 2019

**Advance Care Planning** is often spoken about but not always explained in the easiest of terms. Basically it boils down to; who would you like to speak on your behalf regarding medical decisions if you were unable to make your wishes known?

During the event, information and forms explaining advance directives were distributed at the Senior Center. We had hoped to meet one-on-one with 10 individuals but **surpassed our goal** and met with 14 people and distributed forms to another 7. If you are interested in information but weren't able to stop in that day, please call Nancy at the Senior Center 518-358-2963 to set up an appointment.