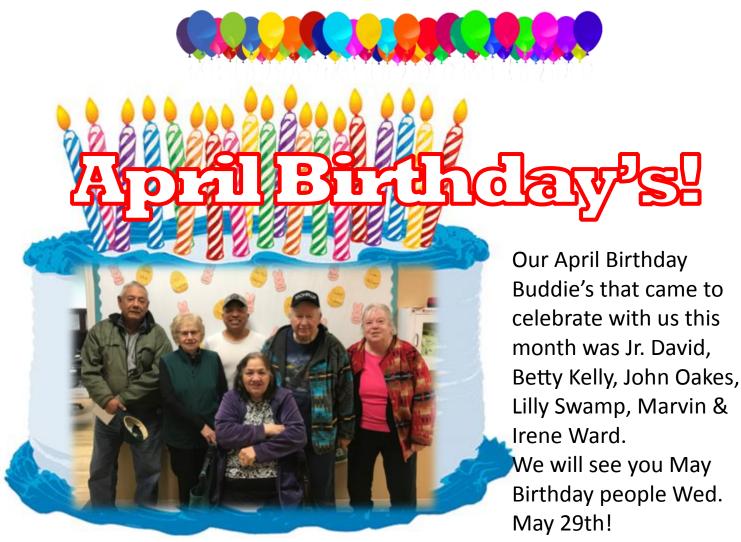

8-358-2963

Funded by Lifespan of Greater Rochester and the Saint Regis Mohawk Tribe Office for the Aging





1- Ronald Soucy Martha Cook

11

- 3- Lois Thomas
- 5- Adeline Herne Alan LaBaff Phyllis Terrance
- 7- Patricia Seymour
- 8- John Laughing Charles Benedict
- 9- Earl Frego Vanessa Lavare Valorie Good

12- Veronica Thompson

- Leonard Barnes Melly Glass Rose Sunday
- 14- Lou Ann Paquin
- 15- Crysetta Patterson Beverly Schwardfigure
- 19- Cynthia Edwards
- 20- James Bero
- 22- Vera LaBarge
- 23- Mose McDonald
- 24- Mike Jackson Brenda Chubb

25- Rose Marie Jacobs

- **Rosemary LeBlanc**
- 26- Martha Connors Wanda Grant
- 27- Deborah Grant-Herne
- 28- Edith Rybke Wanda Sharrow Martha Mitchell
- **30-** Norman Tarbell Darlene Jacobs

Bold are Saint Regis Mohawk Senior Club Members







St. Regis Mohawk Office for the Aging 29Business Park Road Akwesasne, NY 13655 \*Newsletters may also be received by e-mail

Phone: 518-358-2963 Fax: 518-358-3071 Mon-Fri: 8am to 5pm

If you are not the Addressee, please notify us of our mistake. To Addressee or Current Resident:

Presorted Standard US Postage Paid Akwesasne, NY PERMIT # 4

The SRMT Office for the Aging receives funding and support from the NYS Office for the Aging, Area Association on Aging, Title VI Native American Program, and the Tribal General Fund.

### Services Available Through the OFA

If the services you need are not listed, phone us and we can assist with referrals to appropriate agencies.

Visit us on our Web Page: www.srmt-nsn.gov/ office\_for\_the\_aging

> We're Here to Serve You!

- Life Line
- In-Home